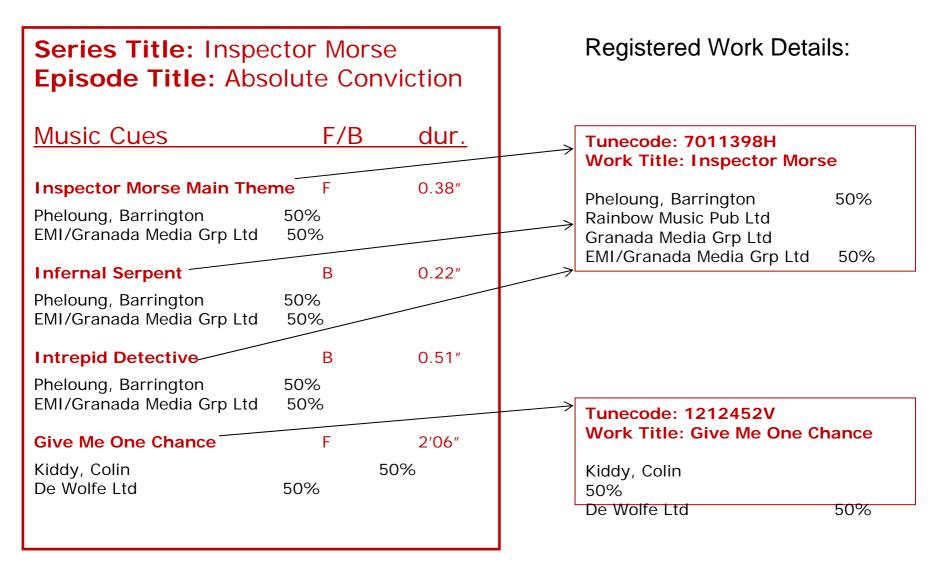

rkload too
  - Simpler rules: easier to get consistency across societies and publishers
  - Still maintains current rule for features



# Example



PRS for MUSIC

#### **Roll-up cues: Revised Proposal for Series/Episodes**

- Work registrations:
  - Writers and publishers to register a work with a title that corresponds with the Series Title (e.g. Inspector Morse)
- Proposal for PRS processing Cue Sheets of Episodes in Series:
  - Roll up cues where the writers, publishers and shares are the same
  - Roll up whether 'featured' or 'background'
  - Link the cues to the work registration for the Series
- (Note: This will not apply to Feature Films, where cues will be treated as agreed under current rules)
- See example for Series/Episodes on the next slide:



#### **Production Details:**