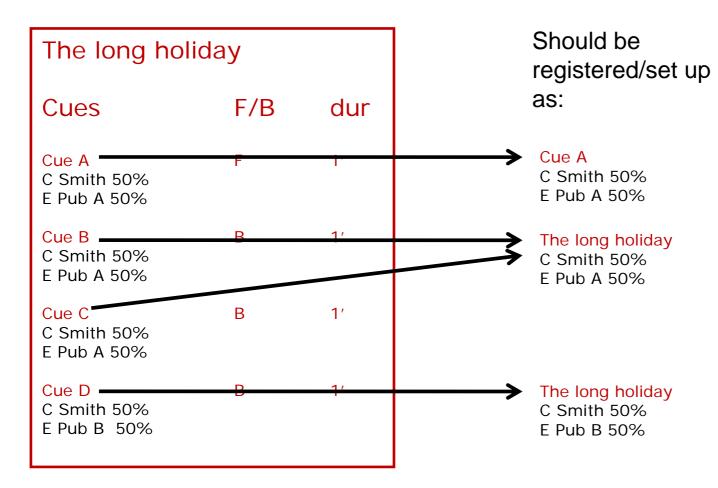

### Background

- 2008 proposal to harmonize cue registration
  - Common registration/set up of cues for Societies and publishers
  - Benefit: direct link between publisher registration and society payments
- Joint CISAC, ICMP and IMPA proposal
  - Approved in 2008
- What was approved:
  - Feature/visual cues will be registered/set up as stand alone works, under their own individual title
  - Background cues will be registered/ set up under the production title
    - All background cues with the same IPs and shares can be rolled up and matched to one work

# Example