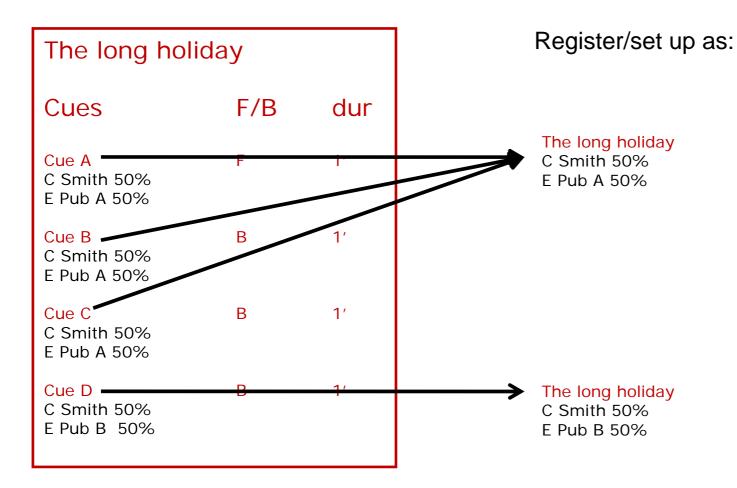

## Proposal

- Differentiate between feature films and series:
  - For feature films, continue with current rule
  - For series, roll up any feature and background cues under the series title
- Benefits
  - 38% productivity increase for us + reduce ICE's workload too
  - Simpler rules: easier to get consistency across societies and publishers
  - Still maintains current rule for features

# Example

PRS for MUSIC

#### **Roll-up cues: Revised Proposal for Series/Episodes**

- Work registrations:
  - Writers and publishers to register a work with a title that corresponds with the Series Title (e.g. Inspector Morse)
- Proposal for PRS processing Cue Sheets of Episodes in Series:
  - Roll up cues where the writers, publishers and shares are the same
  - Roll up whether 'featured' or 'background'
  - Link the cues to the work registration for the Series
- (Note: This will not apply to Feature Films, where cues will be treated as agreed under current rules)
- See example for Series/Episodes on the next slide: