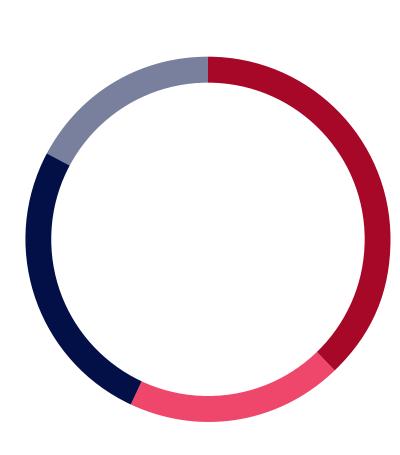

| INTERNATIONAL      | 38% |
|--------------------|-----|
| ONLINE             | 19% |
| PUBLIC PERFORMANCE | 26% |
|                    |     |

**17%** 

**BROADCAST**