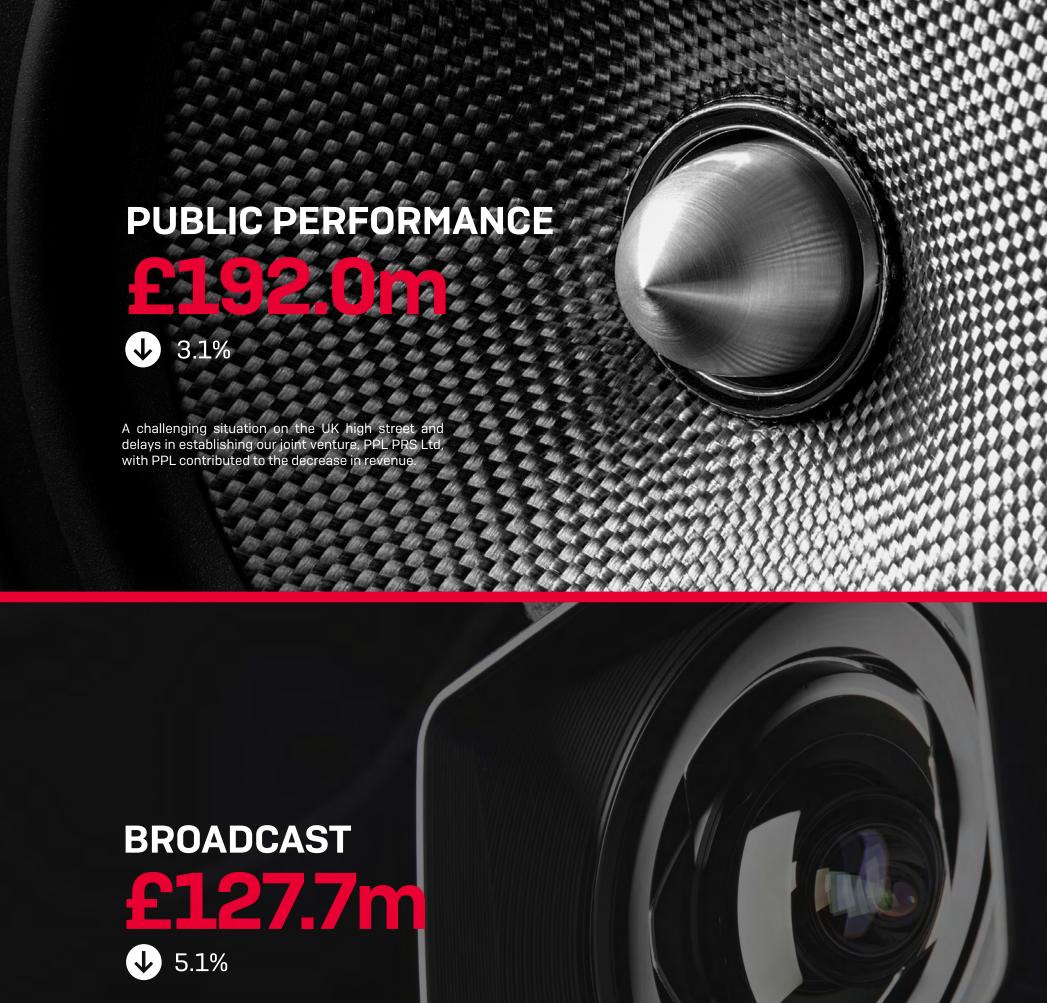

## HOW THE NUMBERS **BREAKDOWN**

We've seen a decrease in the revenue received from broadcast due to a decline in linear TV viewing. The 2017 figure was also skewed by a large one-off payment from ITV.