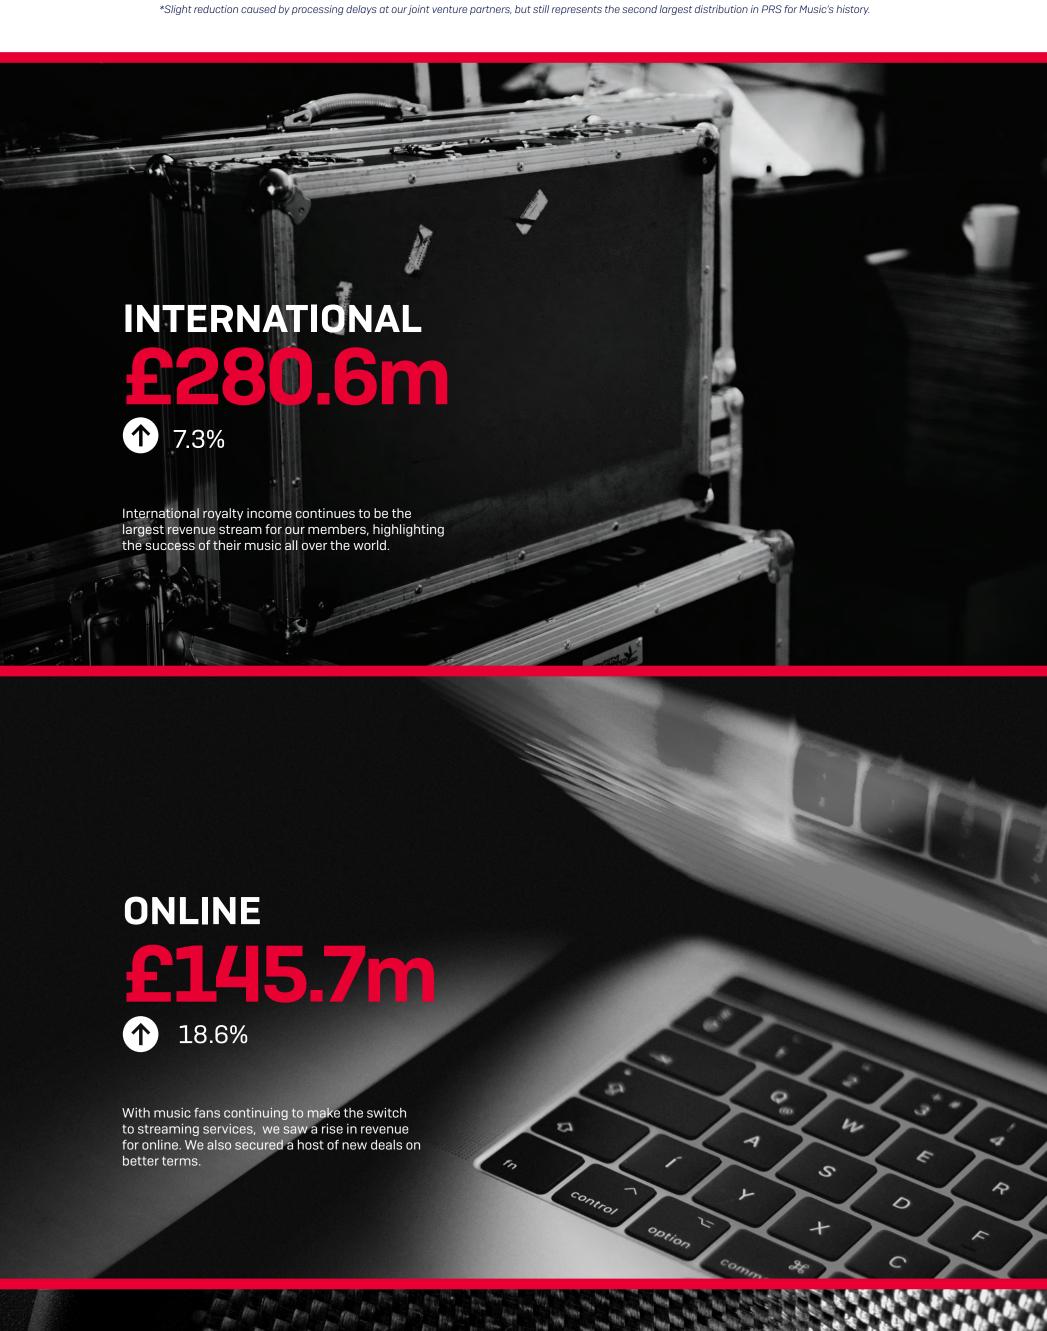

£746.0m Another record amount collected on behalf of our members

£648.4m After costs and other income, net distributable revenue to members

Increase on 2017 (on a constant currency basis)

**4.4%** 

**3.3%** 

(on a constant currency basis)

£603.6m Paid out in royalties to songwriters, composers and music publishers during 2018

(on a constant currency basis)

0.2%





## HOW THE NUMBERS **BREAKDOWN**

We've seen a decrease in the revenue received from broadcast due to a decline in linear TV viewing. The 2017 figure was also skewed by a large one-off payment from ITV.

| INTERNATIONAL      | 38% |
|--------------------|-----|
| ONLINE             | 19% |
| PUBLIC PERFORMANCE | 26% |
|                    |     |

**17%** 



**BROADCAST**